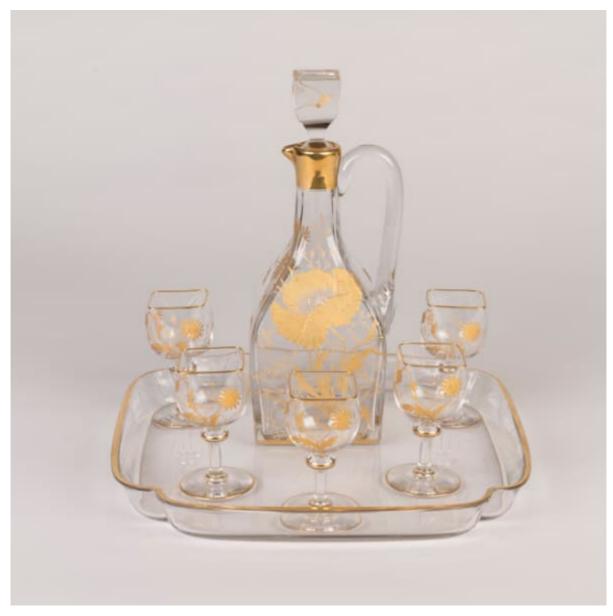

AN ART NOUVEAU PARCEL GILT CRYSTAL DRINKS SET BY BACCARAT

10261

Butchoff Antiques, 154 Kensington Church Street, London, W8 4BN T: 00 44 (0) 20 7221 8174 info@butchoff.com www.butchoff.com

An Art Nouveau Parcel Gilt Crystal Drinks Set By Baccarat

A finely decorated set comprising of five glasses, a bottle complete with its stopper, and a tray, all with matching gilt motifs. French, circa 1900

## Literature:

The unusual square outline stoppered bottle is documented in an early 20th century Baccarat catalogue held in the Butchoff archives. The undecorated version is listed as model S.102 under 'brocs bouchés unis.'