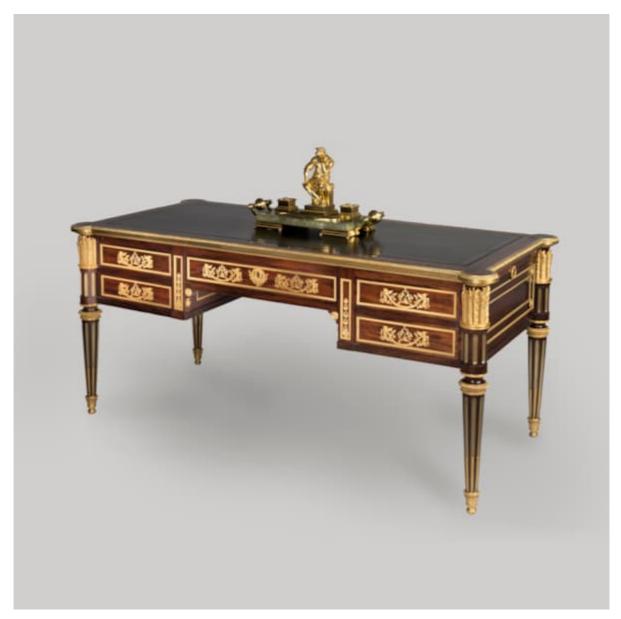

A FINE LOUIS XVI STYLE BUREAU PLAT

Dimensions: H: 30.5 in / 77 cm | W: 66 in / 168 cm | D: 31.5 in / 79.5 cm

10185

## A Fine Louis XVI Style Bureau Plat

Constructed from mahogany, set with a leather top and decorated throughout with gilt bronze mounts, the writing table supported on tapering stop-fluted legs with ormolu toupie feet and arrow fletching capitals, with a long wide central drawer above the kneehole flanked by two pairs of drawers, all set with finely chased escutcheons and draped handles suspended from winged putti, the top with an ormolu beaded border and pull-out slides to either side. Some of the drawers stamped by the retailer 'Wright & Mansfield.'

French, circa 1850