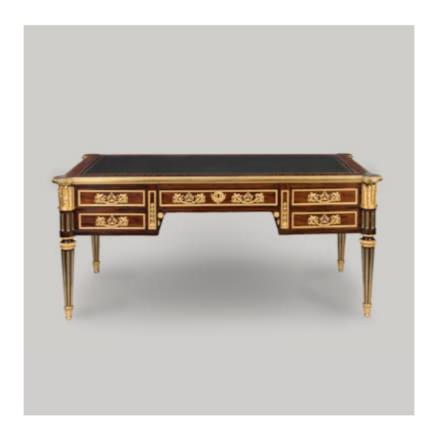

A FINE LOUIS XVI STYLE BUREAU PLAT

Dimensions: H: 30.5 in / 77 cm | W: 66 in / 168 cm | D: 31.5 in / 79.5 cm

10185

## A Fine Louis XVI Style Bureau Plat

Constructed from mahogany, set with a leather top and decorated throughout with gilt bronze mounts, the writing table supported on tapering stop-fluted legs with ormolu toupie feet and arrow fletching capitals, with a long wide central drawer above the kneehole flanked by two pairs of drawers, all set with finely chased escutcheons and draped handles suspended from winged putti, the top with an ormolu beaded border and pull-out slides to either side. Some of the drawers stamped by the retailer 'Wright & Mansfield.'

French, circa 1850