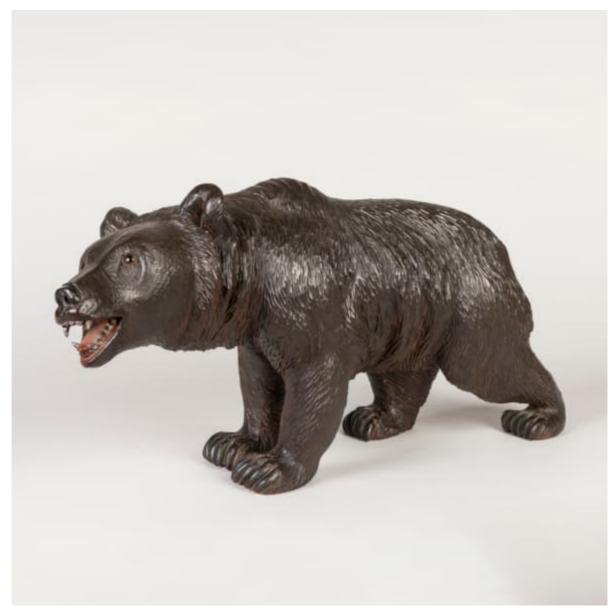

A BLACK FOREST CARVING OF A BEAR

Dimensions: H: 10.5 in / 27 cm  $\mid$  W: 21 in / 53 cm  $\mid$  W: 5.5 in / 13.5 cm

9774

## A Black Forest Carving of a Bear

Made from solid lindenwood, the animal naturalistically carved, and with patinated highlights and glass eyes.

Brienz, Circa 1890

Brienz, Bernese Oberland, Switzerland

Brienz, in the Bernese Oberland, Switzerland was remarked upon in Baedeker's Travel Guide, as having a population of 2400, of whom 600 persons were employed as woodcarvers, to supply the tourist trade to Switzerland with mementos of the tour. A museum devoted entirely to the art of wood carving may be visited today.