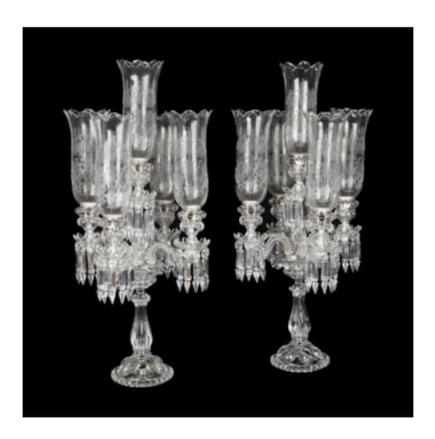

A PAIR OF LARGE MOULDED AND CUT GLASS 5-LIGHT TABLE CANDELABRA BY BACCARAT

Dimensions: H: 32.5 in / 83 cm

10372

A Pair of Large Moulded and Cut Glass 5-Light Table Candelabra By Baccarat

Marked by the famous maker and made from press moulded glass, each candelabrum issuing four S-scrolled arms with lobed nozzles and dished drip pans hung with drops issuing from a central stem surmounted by a further nozzle and drip pan, the baluster supports raised on corresponding baluster and domed circular bases set with lobed medallions. With acid etched scalloped edge storm lanterns. French, late 20th century