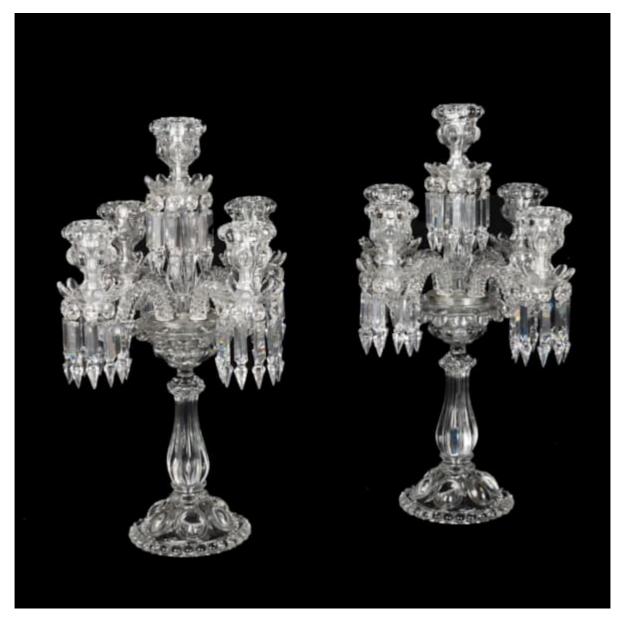

A PAIR OF LARGE MOULDED AND CUT GLASS 5-LIGHT TABLE CANDELABRA BY BACCARAT

Dimensions: H: 32.5 in / 83 cm

10372

A Pair of Large Moulded and Cut Glass 5-Light Table Candelabra By Baccarat

Marked by the famous maker and made from press moulded glass, each candelabrum issuing four S-scrolled arms with lobed nozzles and dished drip pans hung with drops issuing from a central stem surmounted by a further nozzle and drip pan, the baluster supports raised on corresponding baluster and domed circular bases set with lobed medallions. With acid etched scalloped edge storm lanterns. French, late 20th century