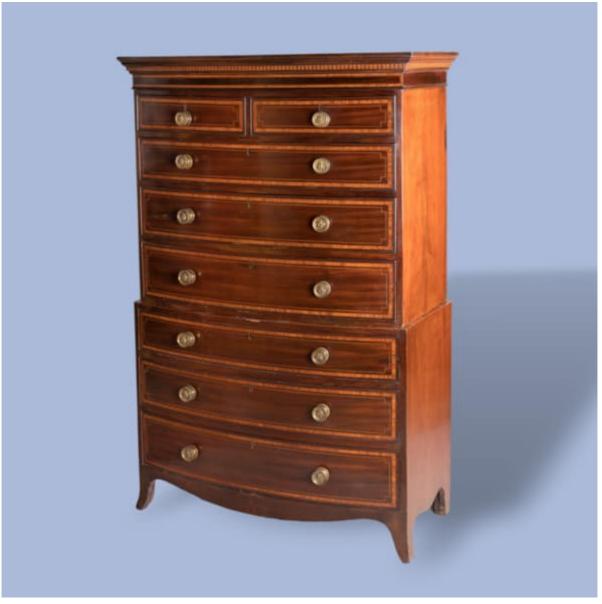

## A BOW-FRONTED MAHOGANY CHEST ON CHEST

## Dimensions: H: 64 in / 162 cm | W: 42 in /107 cm | D: 21.5 in / 55 cm

Original Price: £3,800 | Special Offer: £1,500

1111

Butchoff Antiques, 154 Kensington Church Street, London, W8 4BN T: 00 44 (0) 20 7221 8174 info@butchoff.com www.butchoff.com

Currently in unrestored, original condition, please contact us for further information.

A Fine Bow-Fronted Mahogany Tallboy

Called a chest on chest until the eighteenth century, constructed from mahogany, the moulded cornice with crenelated details above two short drawers and three long drawers; the lower section of conforming outline and housing three graduated long drawers; each drawer with satinwood crossbanding and inlaid with stringing, set with simple brass keyholes and round brass circular handles; supported on splayed feet. English, circa 1900