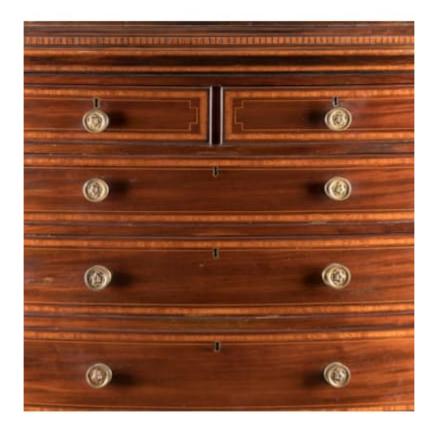

Currently in unrestored, original condition, please contact us for further information.

A Fine Bow-Fronted Mahogany Tallboy

Called a chest on chest until the eighteenth century, constructed from mahogany, the moulded cornice with crenelated details above two short drawers and three long drawers; the lower section of conforming outline and housing three graduated long drawers; each drawer with satinwood crossbanding and inlaid with stringing, set with simple brass keyholes and round brass circular handles; supported on splayed feet. English, circa 1900