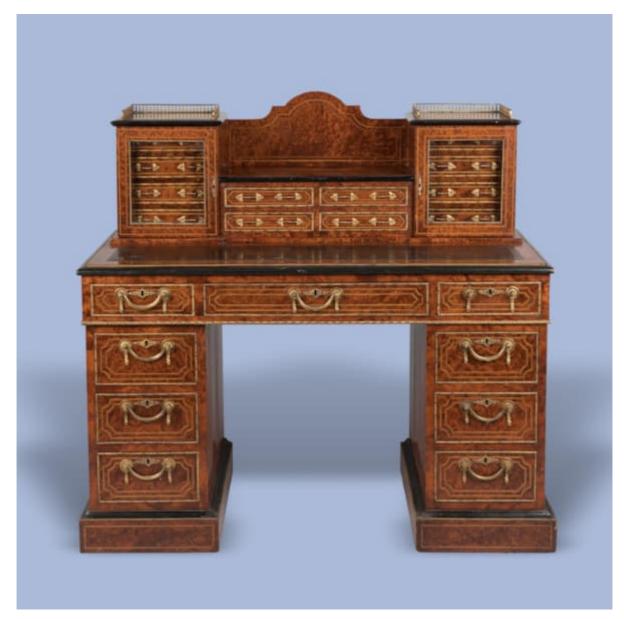

AN ELEGANT THUYA WOOD PEDESTAL DESK

Original Price: £9,500 | Special Offer: £4,500

Dimensions: H: 43 in / 110 cm | W: 46.5 / 118 cm | D: 24 in / 61 cm

5061

Currently in unrestored, original condition, please contact us for further information.

An Elegant Thuya Wood Pedestal Desk

The galleried top above a recess flanked by glazed doors enclosing four fitted drawers and four short frieze drawers, above a leather inset writing surface within an ebonised moulded edge above three frieze drawers and three drawers to each pedestal, with gilt brass handles, escutcheons and edge guards.

English, circa 1860