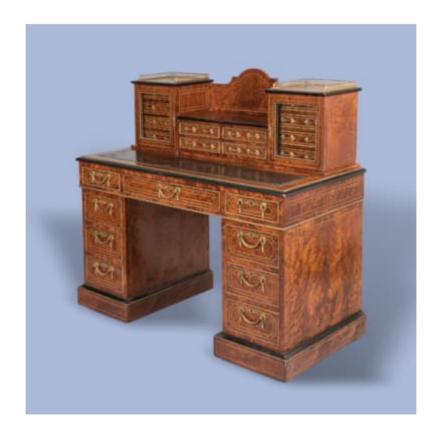

AN ELEGANT THUYA WOOD PEDESTAL DESK

Original Price: £9,500 | Special Offer: £4,500

Dimensions: H: 43 in / 110 cm | W: 46.5 / 118 cm | D: 24 in / 61 cm

5061

Currently in unrestored, original condition, please contact us for further information.

An Elegant Thuya Wood Pedestal Desk

The galleried top above a recess flanked by glazed doors enclosing four fitted drawers and four short frieze drawers, above a leather inset writing surface within an ebonised moulded edge above three frieze drawers and three drawers to each pedestal, with gilt brass handles, escutcheons and edge guards.

English, circa 1860