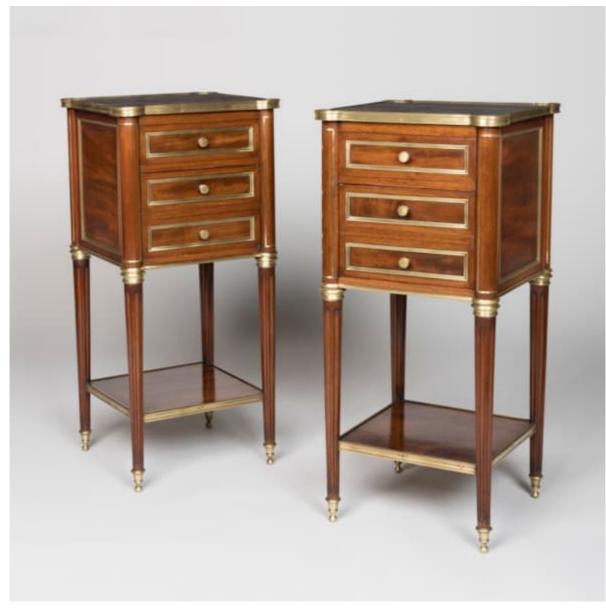

## A FINE PAIR OF LOUIS XVI STYLE BEDSIDE TABLES

Dimensions: H: 32 in / 81 cm | W: 15.5 in / 38.5 cm | D: 15 in / 38 cm

9019

Butchoff Antiques, 154 Kensington Church Street, London, W8 4BN T: 00 44 (0) 20 7221 8174 info@butchoff.com www.butchoff.com

A Fine Pair of Louis XVI Style Bedside Tables

Surmounted by fine blue turquin marble tops, both tables constructed from mahogany, supported on tapering fluted legs with bronze sabots and capitals, joined by an undertier, the upper portion with radiused corners, panelled sides, and housing a single drawer above a cupboard concealed by faux drawer fronts.

French, circa 1890