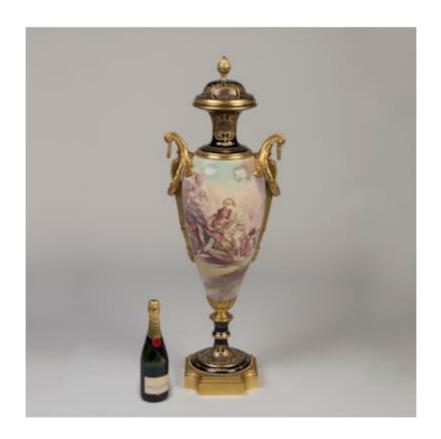

A LARGE ORMOLU-MOUNTED SÈVRES STYLE
PORCELAIN VASE

Dimensions: H: 41 in / 104 cm | W: 15 in / 38 cm | D: 10.5 in / 27 cm

10377

## A Large Ormolu-Mounted Sèvres Style Porcelain Vase

The cobalt-blue ground vase of baluster form with waisted domed cover, the neck gilt with a dot-and-trellis cartouche within an elaborate gilt surround, finely painted with a reclining couple attended by putti, the shoulder flanked by upright looping berried laurel handles, the reverse with a cloud-borne putto, on a conforming socle and canted square base, the underside with various old markings, the gilt base bearing the retailer's mark of Revello & Maglio of Montevideo, and the porcelain signed "Maxant."

French, circa 1895