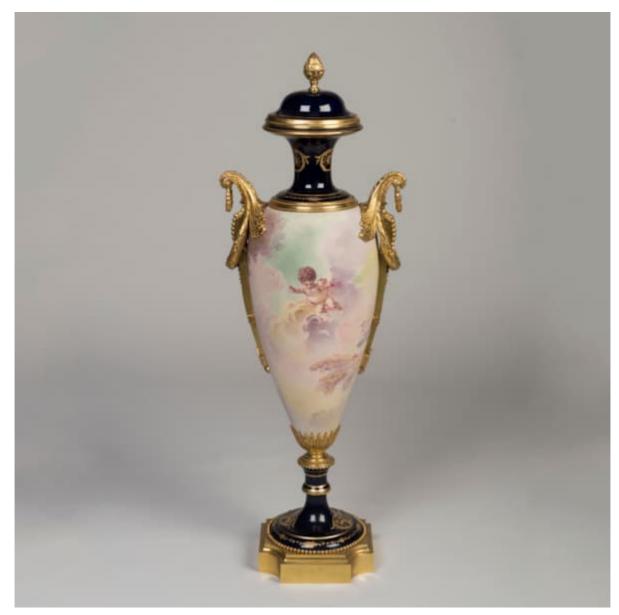

A LARGE ORMOLU-MOUNTED SÈVRES STYLE
PORCELAIN VASE

Dimensions: H: 41 in / 104 cm | W: 15 in / 38 cm | D: 10.5 in / 27 cm

10377

## A Large Ormolu-Mounted Sèvres Style Porcelain Vase

The cobalt-blue ground vase of baluster form with waisted domed cover, the neck gilt with a dot-and-trellis cartouche within an elaborate gilt surround, finely painted with a reclining couple attended by putti, the shoulder flanked by upright looping berried laurel handles, the reverse with a cloud-borne putto, on a conforming socle and canted square base, the underside with various old markings, the gilt base bearing the retailer's mark of Revello & Maglio of Montevideo, and the porcelain signed "Maxant."

French, circa 1895