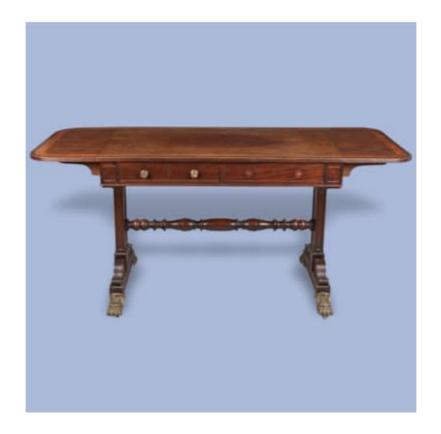

A REGENCY PERIOD MAHOGANY SOFA TABLE

Dimensions: H: 30 in / 75 cm | W: 41 in / 104 cm | D: 26.5 in / 67 cm

Open: 49 in / 125 cm

8075

Original Price: £9,500 | Special Offer: £4,500

Currently in unrestored original condition, please contact us for further information.

A Regency Period Mahogany Sofa Table

The finely figured, rounded rectangular mahogany top with twin hinged flaps, satinwood crossbanding and a reeded edge, above a pair of frieze drawers opposed by false drawer fronts.

Raised on rectiniliner end-supports with panelled decoration and scrolling volutes, joined by a turned baluster stretcher and terminating in brass paw feet and castors.

English, circa 1815