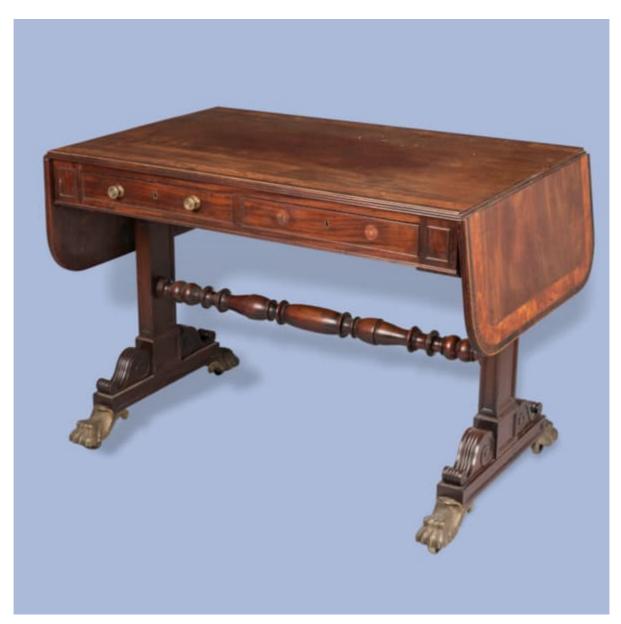

A REGENCY PERIOD MAHOGANY SOFA TABLE

Dimensions: H: 30 in / 75 cm | W: 41 in / 104 cm | D: 26.5 in / 67 cm

Open: 49 in / 125 cm

8075

Original Price: £9,500 | Special Offer: £4,500

Currently in unrestored original condition, please contact us for further information.

A Regency Period Mahogany Sofa Table

The finely figured, rounded rectangular mahogany top with twin hinged flaps, satinwood crossbanding and a reeded edge, above a pair of frieze drawers opposed by false drawer fronts.

Raised on rectiniliner end-supports with panelled decoration and scrolling volutes, joined by a turned baluster stretcher and terminating in brass paw feet and castors.

English, circa 1815