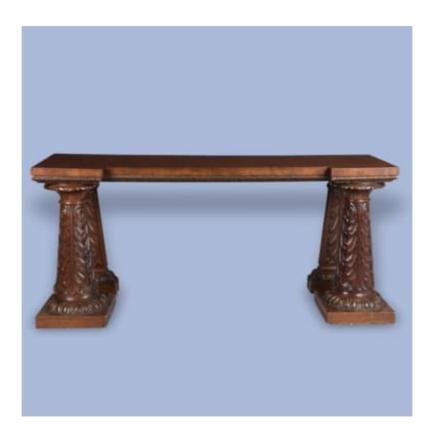

A WILLIAM IV MAHOGANY SERVING TABLE

Dimensions: H: 36.5 in / 92 cm  $\mid$  W: 94 in / 238 cm  $\mid$  D: 26 in / 66 cm

8569

Original Price: £18,500 | Special Offer: £12,000

Currently in unrestored original condition, please contact us for further information.

A William IV Mahogany Serving Table

Of bold and architectural proportion, the rectangular reverse breakfront top of well-figured mahogany, above a carved frieze of stiff-leaf foliage. The table is raised on a pair of powerful tapering front legs and trapezoidal rear supports, each superbly carved in high relief with cascading clasped acanthus leaves over boldly carved waterleaf mouldings, all resting on squared plinths. English, circa 1835

Tables of this type were typically produced for the dining or reception rooms of grand English houses, where they served both decorative and functional purposes, often as sideboards, pier tables, or

| console forms used | for serving.                                                                                                                    |
|--------------------|---------------------------------------------------------------------------------------------------------------------------------|
|                    |                                                                                                                                 |
|                    |                                                                                                                                 |
|                    |                                                                                                                                 |
|                    |                                                                                                                                 |
|                    |                                                                                                                                 |
|                    |                                                                                                                                 |
|                    |                                                                                                                                 |
|                    |                                                                                                                                 |
|                    |                                                                                                                                 |
|                    |                                                                                                                                 |
|                    |                                                                                                                                 |
|                    |                                                                                                                                 |
|                    |                                                                                                                                 |
|                    |                                                                                                                                 |
|                    |                                                                                                                                 |
|                    |                                                                                                                                 |
|                    |                                                                                                                                 |
|                    |                                                                                                                                 |
|                    |                                                                                                                                 |
|                    |                                                                                                                                 |
|                    |                                                                                                                                 |
|                    |                                                                                                                                 |
| 1                  | Butchoff Antiques, 154 Kensington Church Street, London, W8 4BN<br>T: 00 44 (0) 20 7221 8174 info@butchoff.com www.butchoff.com |