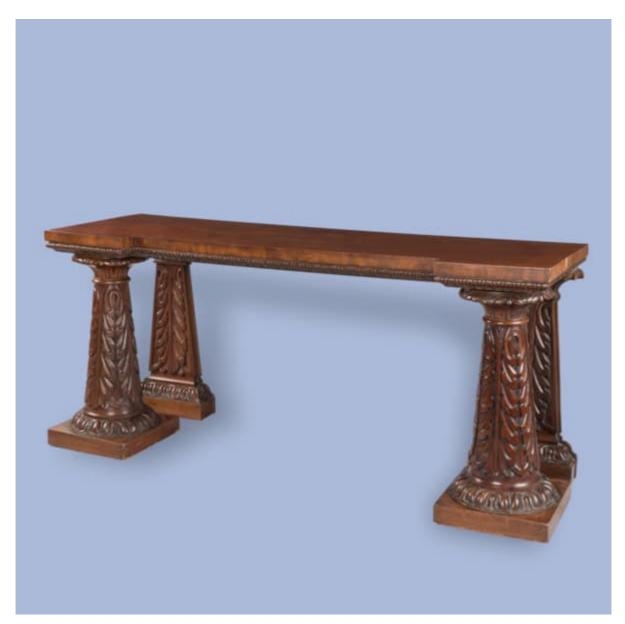

A WILLIAM IV MAHOGANY SERVING TABLE

Dimensions: H: 36.5 in / 92 cm  $\mid$  W: 94 in / 238 cm  $\mid$  D: 26 in / 66 cm

8569

Original Price: £18,500 | Special Offer: £12,000

Currently in unrestored original condition, please contact us for further information.

A William IV Mahogany Serving Table

Of bold and architectural proportion, the rectangular reverse breakfront top of well-figured mahogany, above a carved frieze of stiff-leaf foliage. The table is raised on a pair of powerful tapering front legs and trapezoidal rear supports, each superbly carved in high relief with cascading clasped acanthus leaves over boldly carved waterleaf mouldings, all resting on squared plinths. English, circa 1835

Tables of this type were typically produced for the dining or reception rooms of grand English houses, where they served both decorative and functional purposes, often as sideboards, pier tables, or

| console forms used | for serving.                                                                                                                    |
|--------------------|---------------------------------------------------------------------------------------------------------------------------------|
|                    |                                                                                                                                 |
|                    |                                                                                                                                 |
|                    |                                                                                                                                 |
|                    |                                                                                                                                 |
|                    |                                                                                                                                 |
|                    |                                                                                                                                 |
|                    |                                                                                                                                 |
|                    |                                                                                                                                 |
|                    |                                                                                                                                 |
|                    |                                                                                                                                 |
|                    |                                                                                                                                 |
|                    |                                                                                                                                 |
|                    |                                                                                                                                 |
|                    |                                                                                                                                 |
|                    |                                                                                                                                 |
|                    |                                                                                                                                 |
|                    |                                                                                                                                 |
|                    |                                                                                                                                 |
|                    |                                                                                                                                 |
|                    |                                                                                                                                 |
|                    |                                                                                                                                 |
|                    |                                                                                                                                 |
| 1                  | Butchoff Antiques, 154 Kensington Church Street, London, W8 4BN<br>T: 00 44 (0) 20 7221 8174 info@butchoff.com www.butchoff.com |