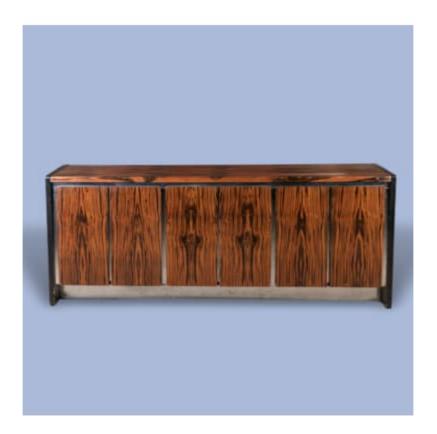

## AN AMERICAN POSTWAR ROSEWOOD CREDENZA

Dimensions: H: 30 in / 76 cm | W: 76 in / 193 cm | D: 20 in / 50 cm

6941

Butchoff Antiques, 154 Kensington Church Street, London, W8 4BN T: 00 44 (0) 20 7221 8174 info@butchoff.com www.butchoff.com

Currently in unrestored original condition, please contact us for further information.

Original Price: £3,500 | Special Offer: £1,750

An American Postwar Rosewood Credenza

A cabinet with great presence, the sideboard having a rosewood top with rounded edge, having plain black gloss sides, a chromed recessed plinth below the six rosewood veneered doors, the central cupboard enclosing a single drawer, flanked by shelved cupboards to the sides. America, circa 1960