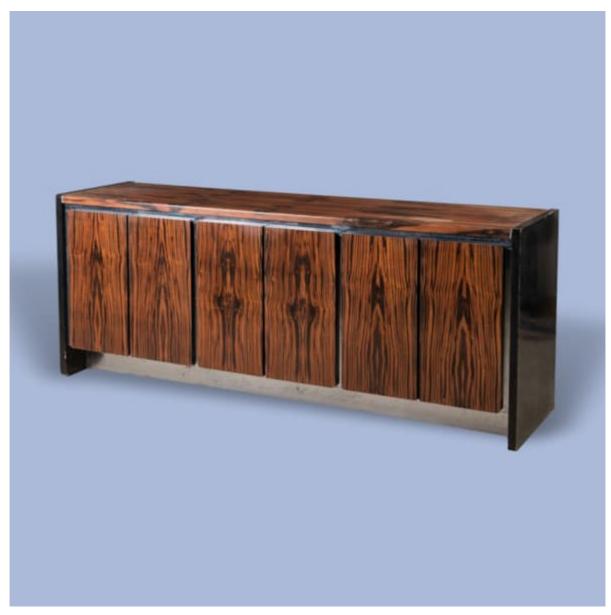

## AN AMERICAN POSTWAR ROSEWOOD CREDENZA

Dimensions: H: 30 in / 76 cm | W: 76 in / 193 cm | D: 20 in / 50 cm

6941

Butchoff Antiques, 154 Kensington Church Street, London, W8 4BN T: 00 44 (0) 20 7221 8174 info@butchoff.com www.butchoff.com

Currently in unrestored original condition, please contact us for further information.

Original Price: £3,500 | Special Offer: £1,750

An American Postwar Rosewood Credenza

A cabinet with great presence, the sideboard having a rosewood top with rounded edge, having plain black gloss sides, a chromed recessed plinth below the six rosewood veneered doors, the central cupboard enclosing a single drawer, flanked by shelved cupboards to the sides. America, circa 1960