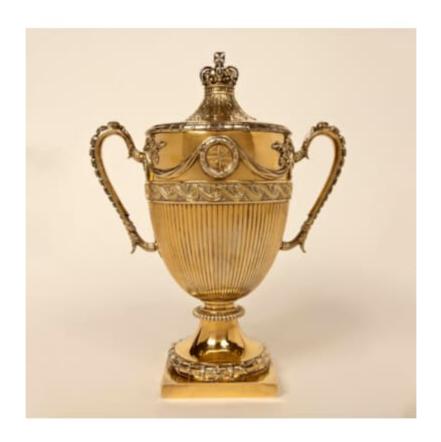

A HIGHLY IMPORTANT ROYAL CHRISTENING
CUP IN SILVER GILT

Dimensions: H: 14.5 in / 37 cm
Total weight approximately 71 troy oz. / 2,200 g

10505

A Highly Important Royal Christening Cup in Silver Gilt by Thomas Heming, the Royal Goldsmith

Gifted by King George III in 1773

The leaf cast cover with a Royal Crown finial and laurel wreath rim, the urn being cast with Vitruvian scrolls and the Royal Crest, the Montagu coat of arms on the reverse, the handles with trailing bellflowers, on a lobed socle ending in a laurel garland circular foot and square base, inscribed on the interior rim of the cover 'This cup was given by His Majesty King George the 3rd (sic) to his godson The Hon. George Montagu Born ye 4th of Feb, Baptized ye 5th of March 1773.' The silver hallmarked for London 1771/2.

English, dated 1771/2