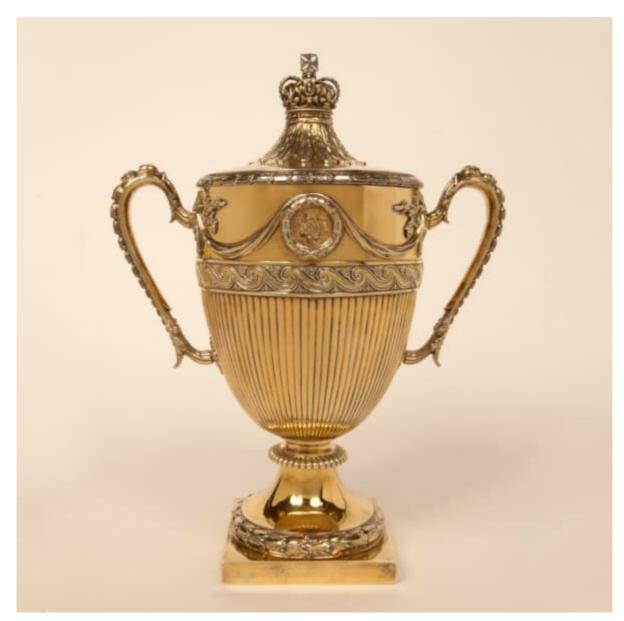

A HIGHLY IMPORTANT ROYAL CHRISTENING
CUP IN SILVER GILT

Dimensions: H: 14.5 in / 37 cm
Total weight approximately 71 troy oz. / 2,200 g

10505

A Highly Important Royal Christening Cup in Silver Gilt by Thomas Heming, the Royal Goldsmith

Gifted by King George III in 1773

The leaf cast cover with a Royal Crown finial and laurel wreath rim, the urn being cast with Vitruvian scrolls and the Royal Crest, the Montagu coat of arms on the reverse, the handles with trailing bellflowers, on a lobed socle ending in a laurel garland circular foot and square base, inscribed on the interior rim of the cover 'This cup was given by His Majesty King George the 3rd (sic) to his godson The Hon. George Montagu Born ye 4th of Feb, Baptized ye 5th of March 1773.' The silver hallmarked for London 1771/2.

English, dated 1771/2